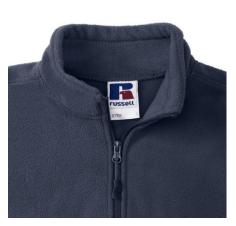

## Specification

RUSSELL women's polar that gives protection against wind and cold.Our modern materials are more compact than traditional polars.Cadet collar, zippered side pockets, side panels that give a modern look.100% Polyester Anti-Pill polar, 320 g / m2, wash at 40 degrees dark weight 2XL