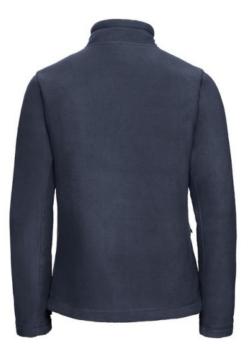

# **RUSSELL WOMEN'S POLAR SWEATSHIRT**

## Specification

RUSSELL women's polar that gives protection against wind and cold.Our modern materials are more compact than traditional polars.Cadet collar, zippered side pockets, side panels that give a modern look.100% Polyester Anti-Pill polar, 320 g / m2, wash at 40 degrees dark weight 2XL