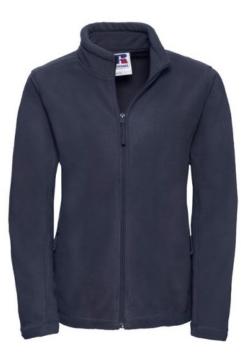

# **RUSSELL WOMEN'S POLAR SWEATSHIRT**

## Specification

RUSSELL women's polar that gives protection against wind and cold.Our modern materials are more compact than traditional polars.Cadet collar, zippered side pockets, side panels that give a modern look.100% Polyester Anti-Pill polar, 320 g / m2, wash at 40 degrees dark weight 2XL